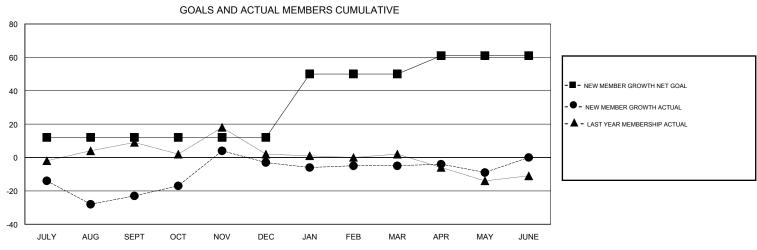

## GOALS AND ACTUAL NEW CLUBS CUMULATIVE 1.6 CURRENT YEAR GOALS FOR NEW CLUBS 1.2 CURRENT YEAR ACTUAL NEW CLUBS - LAST YEAR ACTUAL NEW CLUBS 0.8 0.4 SEPT JUNE

MAR

APR

MAY

| DROPPED CLUBS: 0  DROPPED MEMBERS |     | 33 CLUBS OF 47 ADDED 1 OR MORE NEW MEMBERS | GENDER DISTRIE  MALE  FEMALE      | 732 (68.09%)<br>343 (31.91%) |     |
|-----------------------------------|-----|--------------------------------------------|-----------------------------------|------------------------------|-----|
| DECEASED                          | 11  | CLICK HERE FOR CUMULATIVE MEMBERSHIP DATA  | TOTAL FAMILY UNIT MEMBERS         |                              | 225 |
| CLUB CANCELLED                    | 0   |                                            | FAMILY MEMBERS PAYING HALF 1 DUES |                              | 111 |
| OTHER                             | 108 |                                            |                                   |                              | 114 |
| TOTAL                             | 119 |                                            |                                   |                              |     |